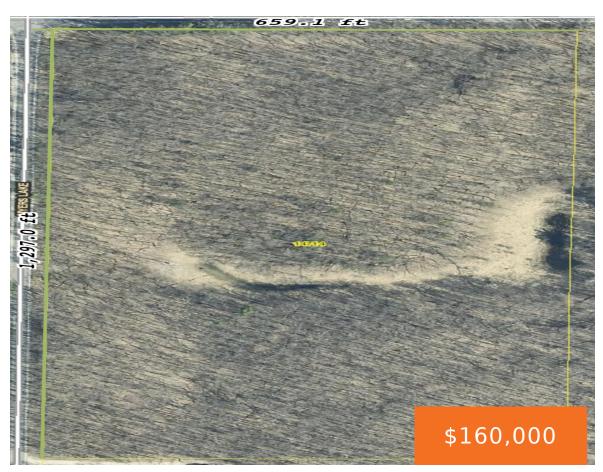

# 14714, MYERS LAKE PARCEL B, CEDAR SPRINGS, MI, 49319

https://tuckerbenner.com

Nestled in nature's untouched beauty, this stunning 5-acre parcel offers a rare blend of mature hardwoods, gently rolling hills, and dramatic ravines that create a landscape both peaceful and awe-inspiring. The land is a true sanctuary—secluded yet full of life—with towering oaks, maples, and hickories providing a canopy of privacy and seasonal color. Elevated points on [...]

### **Basics**

Category: Land Type: Acreage

Status: Active Bathrooms: 0 baths

Lot size: 5 sq ft Lot Size Acres: 5 acres

County: Kent

### **Amenities & Features**

Utilities: Natural Gas Available, Electricity Lot Features: Ravine, Rolling Hills, Buildable,

Available, None Recreational, Wooded