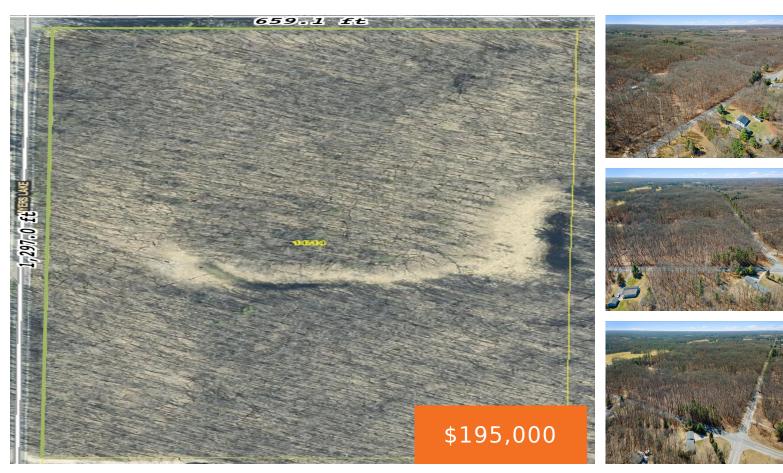

### 14714, MYERS LAKE PARCEL C, CEDAR SPRINGS, MI, 49319

https://tuckerbenner.com

Nestled in nature's untouched beauty, this stunning 5-acre parcel offers a rare blend of mature hardwoods, gently rolling hills, and dramatic ravines that create a landscape both peaceful and awe-inspiring. The land is a true sanctuary—secluded yet full of life—with towering oaks, maples, and hickories providing a canopy of privacy and seasonal color.Elevated points on [...]

### Basics

Category: Land Status: Active Lot size: 5 sq ft County: Kent Type: Acreage Bathrooms: 0 baths Lot Size Acres: 5 acres

## **Amenities & Features**

**Utilities:** Natural Gas Available, Electricity Available, None **Lot Features:** Ravine, Rolling Hills, Buildable, Recreational, Wooded