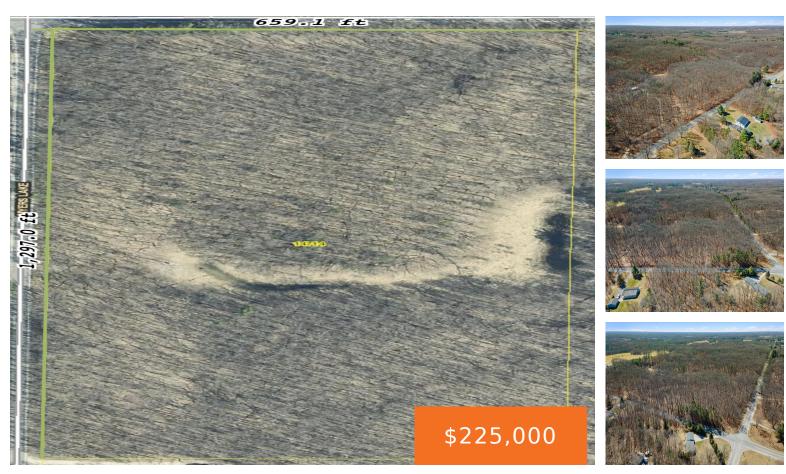

### 14714, MYERS LAKE PARCEL D, CEDAR SPRINGS, MI, 49319

https://tuckerbenner.com

Nestled in nature's untouched beauty, this stunning 5-acre parcel offers a rare blend of mature hardwoods, gently rolling hills, and dramatic ravines that create a landscape both peaceful and awe-inspiring. The land is a true sanctuary—secluded yet full of life—with towering oaks, maples, and hickories providing a canopy of privacy and seasonal color.Elevated points on [...]

#### Basics

Category: Land Status: Active Lot size: 5 sq ft County: Kent Type: Acreage Bathrooms: 0 baths Lot Size Acres: 5 acres

### Fees & Taxes

Tax Assessed Value: \$28,397 Tax Annual Amount: \$1,328.87 Tax Year: 2024