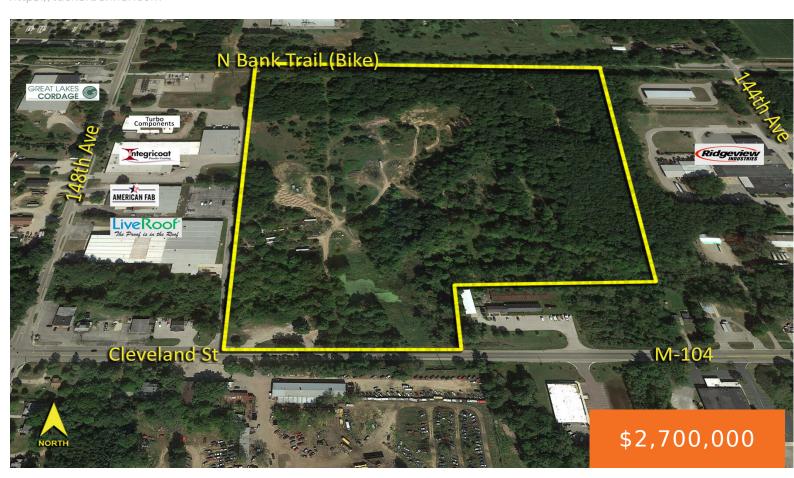

# 14717, CLEVELAND, SPRING LAKE, MI, 49456

https://tuckerbenner.com

Exceptional and rare development opportunity in Spring Lake. Approximately 46 acres located within a primary thoroughfare (M-104) providing easy access to I-96 to and from the lakeshore. The site is situated within a mixed-use area (industrial, retail, and residential) of Spring Lake Township. The current zoning is RR Rural Residential and the Master Plan calls [...]