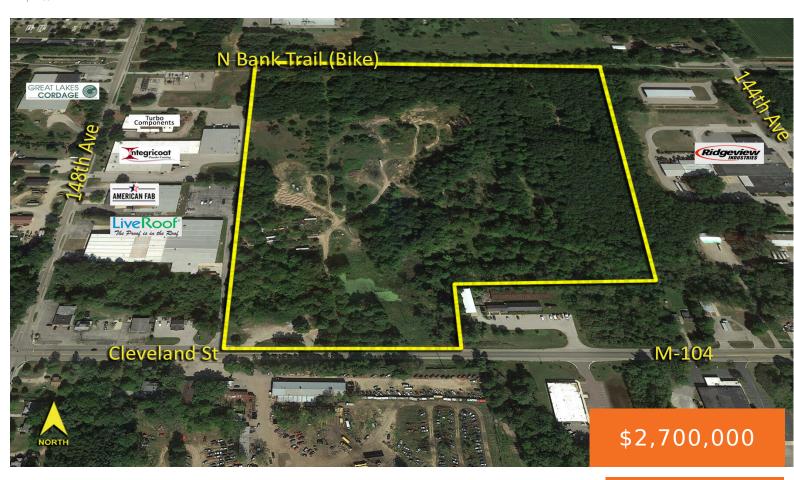

### 14717, CLEVELAND, SPRING LAKE, MI, 49456

https://tuckerbenner.com

Exceptional and rare development opportunity in Spring Lake. Approximately 46 acres located within a primary thoroughfare (M-104) providing easy access to I-96 to and from the lakeshore. The site is situated within a mixed-use area (industrial, retail, and residential) of Spring Lake Township. The current zoning is RR Rural Residential and the Master Plan calls [...]

# **Basics**

Category: Land Type: Commercial Land

Status: Active Bathrooms: 0 baths

Lot size: 46.71 sq ft Lot Size Acres: 46.71 acres

County: Ottawa

# **Miscellaneous**

**Road Surface Type:** Paved **CrossStreet:** 148th & 144th

Listing Terms: Cash, Conventional

Call us now

Phone: (231)730-8781

Email: tuckerbennerteam@gmail.com

Address: 2747 Lakeshore Drive, Twin Lake, MI 49457