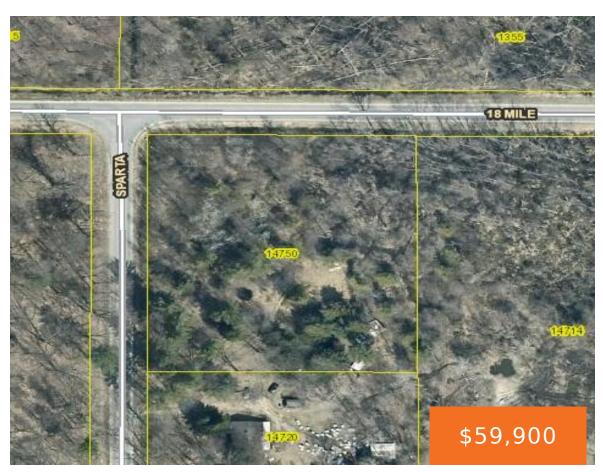

### 14750, SPARTA, KENT CITY, MI, 49330

https://tuckerbenner.com

Excellent location for a new home. 3 acres on the Southeast Corner of Sparta and 18 Mile. Just minutes to Kent City. Borders 636 acres of State Land and Rogue River State Game Area. Could also be a great spot for dropping a camper during Hunting season. Too many options to list.

## **Basics**

Category: Land

**Status:** Active

Lot size: 3 sq ft

County: Kent

Type: Acreage

Bathrooms: 0 baths

Lot Size Acres: 3 acres