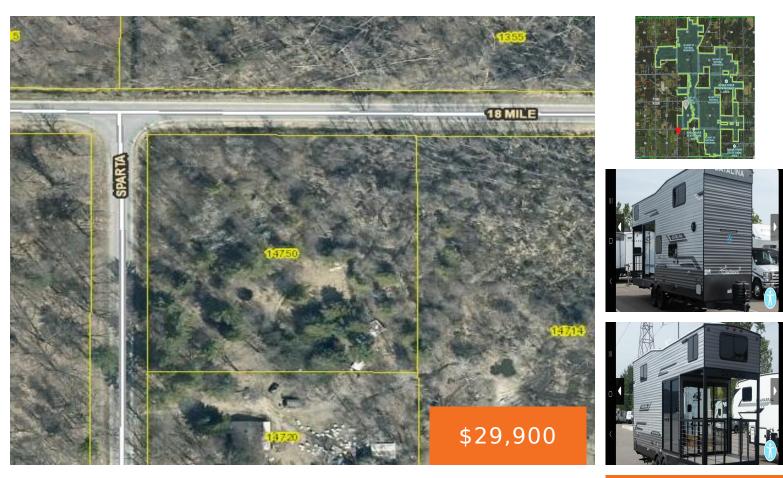

### 14750, SPARTA, KENT CITY, MI, 49330

https://tuckerbenner.com

PRICE REDUCED, Excellent location. 3 acres on the Southeast Corner of Sparta and 18 Mile. Just minutes to Kent City. Borders 636 acres of State Land and Rogue River State Game Area. Could also be a great spot for dropping a camper during Hunting season. Too many options to list. Also available: 2024 Coachmen / [...]

## **Basics**

Category: Land Status: Active Lot size: 3 sq ft County: Kent

Type: Acreage Bathrooms: 0 baths Lot Size Acres: 3 acres