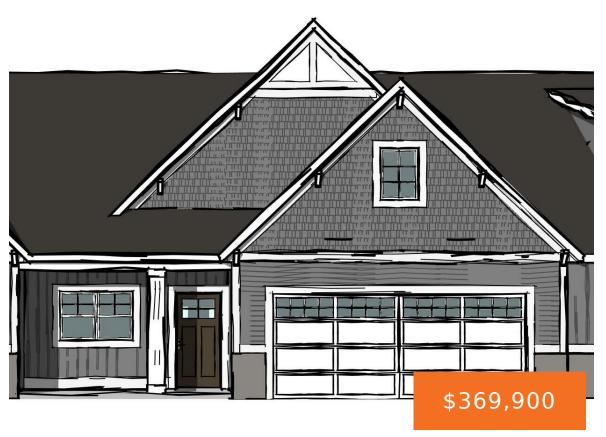

### 1476, EAGLE SHORE, HUDSONVILLE, MI, 49426

https://tuckerbenner.com

Multiple options to choose from in Glen Eagle Shores. Located in the heart of Georgetown Township right across from the Glen Eagle Golf Course. Prices range from \$369,900 - \$500,000. This particular unit is built on a slab and includes a bonus room above the garage which can be used as a craft room, office, [...]

- 3 beds
- 2 baths
- Condominium
- Residential
- Active
- 1791 sq ft