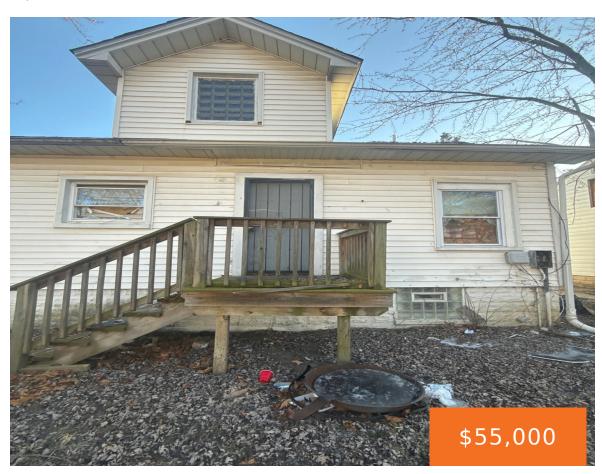

# 14783, LAPPIN, DETROIT, MI, 48205

https://tuckerbenner.com

INVESTMENT OPPORTUNITY: Vacant home in attractive neighborhood.

- 4 beds
- 1 bath
- Single Family Residence
- Residential
- Active
- 0 sq ft

## **Basics**

Category: Residential Type: Single Family Residence

Status: Active Bedrooms: 4 beds

Bathrooms: 1 bath Area: 0 sq ft

**Lot size: 0.12** sq ft **Year built:** 1926

Bathrooms Full: 1 Lot Size Acres: 0.12 acres