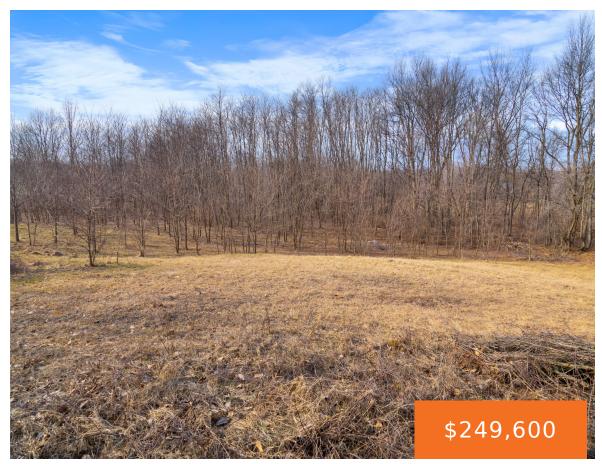

### 1481, YOST, SPARTA, MI, 49345

https://tuckerbenner.com

Fantastic Find! Not many great buildable private homesites left these days. This one is perfect for a walk out style home, wooded and private with a stream running below the homesite. – Large premium building site – Wide running stream along north side of property – Private roadway into property (Yost Parkway) – Sandy building [...]

# **Amenities & Features**

Utilities: None Connected, None Available Waterfront Features: Private

Frontage, Stream

Lot Features: Rolling Hills, High Bank, Building, Cleared, Cul-

De-Sac, Tillable, Wooded