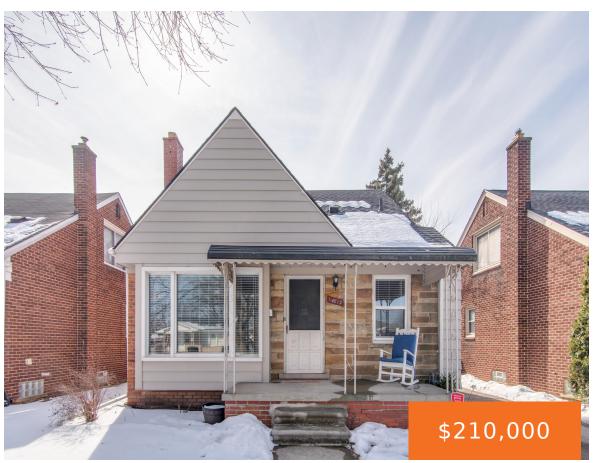

## 14813, ANNE, ALLEN PARK, MI, 48101

https://tuckerbenner.com

Welcome to 14813 Anne Ave. Enjoy everything Allen Park has to offer only blocks away. Conveniently located between the I-94 and I-75 highways by Southfield Rd. This bungalow-style home features 3 bedrooms, 1 full bath, detached garage, and newer appliances ready for their new owner. Certificate of occupancy complete. Schedule your viewing today.

- 3 beds
- 1 bath
- Single Family Residence
- Residentia
- Activ
- 1072 sq ft

#### **Basics**

Category: Residential Type: Single Family Residence

Status: Active Bedrooms: 3 beds

Bathrooms: 1 bath Area: 1072 sq ft

Lot size: 0.1 sq ft Year built: 1950

Bathrooms Full: 1 Lot Size Acres: 0.1 acres

# **Building Details**

Building Area Total: 1072 sq ft Construction Materials: Aluminum Siding, Brick

Architectural Style: Bungalow Sewer: Public Sewer

**Heating:** Forced Air **Stories:** 2

**Roof:** Composition, Shingle Basement: Full