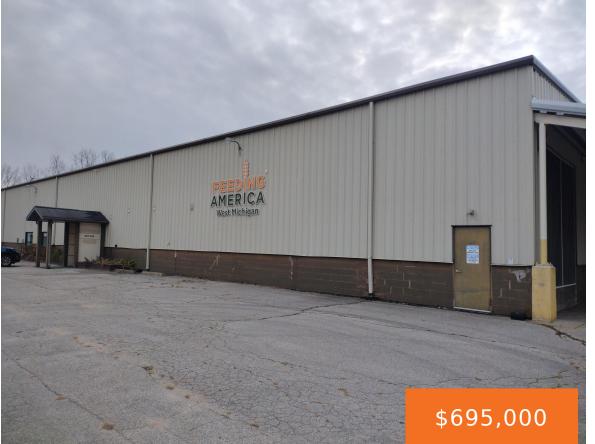

https://tuckerbenner.com

Commercial Sale

Industrial

• Active

20,000 SF industrial building. Very clean. Previous use was a food warehouse distribution center. 1,000 SF of heated & air-conditioned offices consisting of reception area, six offices, & conference room. Main floor heated with gas F/A. One dock & four surface overhead doors. Electrical service is 3-phase 440/480. Building height is 20-22 feet. Three restrooms. [...]