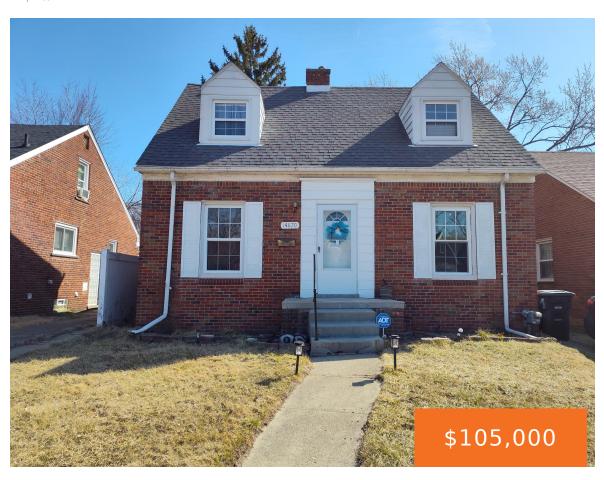

## 14870, HUBBELL, DETROIT, MI, 48227

https://tuckerbenner.com

Investment opportunity in Detroit's Westside! This charming 2 bedroom 1 bathroom brick bungalow offers reliable, consistent rental income from day one! This tenant occupied turnkey property is perfect for investors seeking a hassle free addition to their portfolio Please do not disturb tenants! all showings need 24 hour advance BATVAI

- 2 beds
- 1 bath
- Single Family Residence
- Residential
- Active
- 1804 sq ft

### **Basics**

Category: Residential Type: Single Family Residence

Status: Active Bedrooms: 2 beds Bathrooms: 1 bath

**Area: 1804** sq ft Year built: 1938 Lot size: 0.11 sq ft

Lot Size Acres: 0.11 acres **Bathrooms Full:** 1