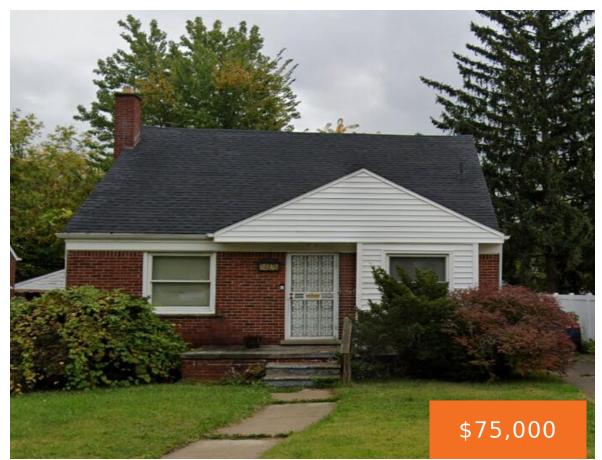

## 14876, HUBBELL, DETROIT, MI, 48227

https://tuckerbenner.com

- 3 beds
- 1 bath
- Single Family Residence
- Residential
- Active
- 0 sq ft

×

Bathrooms Full: 1

**Rooms Total:** 4

Type: Single Family Residence

Bedrooms: 3 beds

Area: 0 sq ft

Year built: 1950

Lot Size Acres: 0.11 acres

County: Wayne

# **Building Details**

**Building Area Total: 0** sq ft

Architectural Style: Bungalow

**Heating:** Forced Air

**Basement:** Full

Construction Materials: Brick

Sewer: Public Sewer

Stories: 1