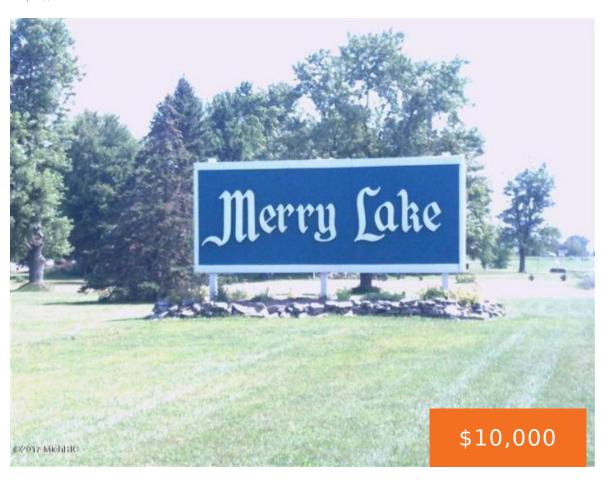

### 14885, MERRY, CAMDEN, MI, 49232

https://tuckerbenner.com

Lots 34 and 35 Eastern Shores. The level Lots are close to a park/play area with additional parks and a boat launch available for your use. Connect into the central sewer system when you build your home or summer cottage.

Merry Lake is a 200 Acre All Sports Private Lake with good fishing. Three miles [...]

- 0 baths
- Lot
- Land
- Active