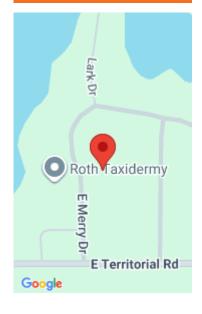

### 14885, MERRY, CAMDEN, MI, 49232

https://tuckerbenner.com

Lots 34 and 35 Eastern Shores. The level Lots are close to a park/play area with additional parks and a boat launch available for your use. Connect into the central sewer system when you build your home or summer cottage.

# **Miscellaneous**

Road Surface Type: Paved CrossStreet: Territorial Rd.

Listing Terms: Cash, Other, Conventional