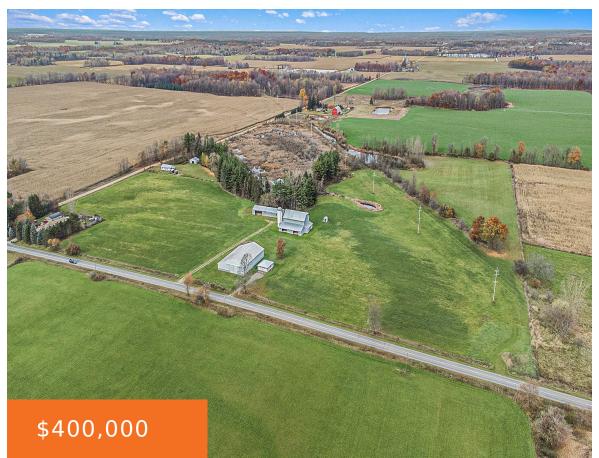

### 14888, CANNONSVILLE, CORAL, MI, 49322

https://tuckerbenner.com

Welcome to 37 acres of picturesque land with an array of versatile outbuildings, offering a unique opportunity for your vision to become a reality. Nestled in a serene countryside setting, this expansive property provides endless possibilities. Schedule your private walkthrough today!

# **Basics**

Category: Land

Status: Active

**Lot size: 36.5** sq ft

County: Montcalm

Type: Acreage

Bathrooms: 0 baths

Lot Size Acres: 36.5 acres

# **Building Details**

Current Use: Recreational, Agricultural