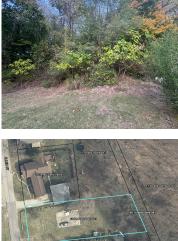

#### Basics

Category: Land Status: Active Lot size: 0.3 sq ft County: Berrien Type: Lot Bathrooms: 0 baths Lot Size Acres: 0.3 acres

## Miscellaneous

CrossStreet: E St Joseph

Listing Terms: Cash, Conventional