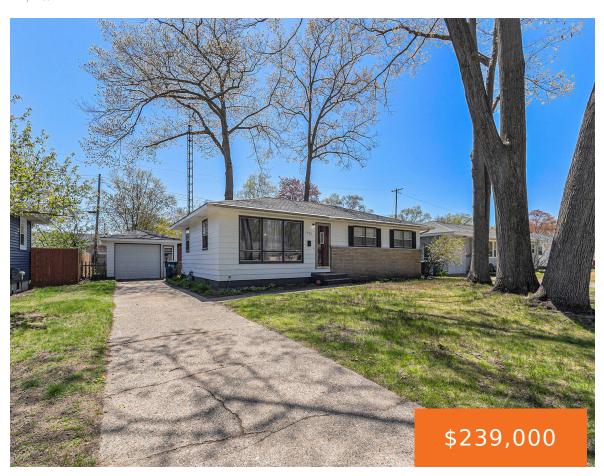

### 1491, GREENWICH, MUSKEGON, MI, 49441

https://tuckerbenner.com

Come see this cute 3 bed 1.5 ranch in the heart of Roosevelt Park. Close to parks, schools, restaurants and shopping! This home features its original hard wood floors which adds to the character and charm of the home. Enjoy three nicely sized bedrooms and a spacious living room. The lower level is unfinished but [...]

- 3 beds
- 2 baths
- Single Family Residence
- Residential
- Active
- 1196 sq ft

### **Basics**

Category: Residential Type: Single Family Residence

Status: Active Bedrooms: 3 beds

Bathrooms: 2 baths Area: 1196 sq ft

**Lot size: 0.17** sq ft **Year built:** 1960

Bathrooms Full: 1 Lot Size Acres: 0.17 acres