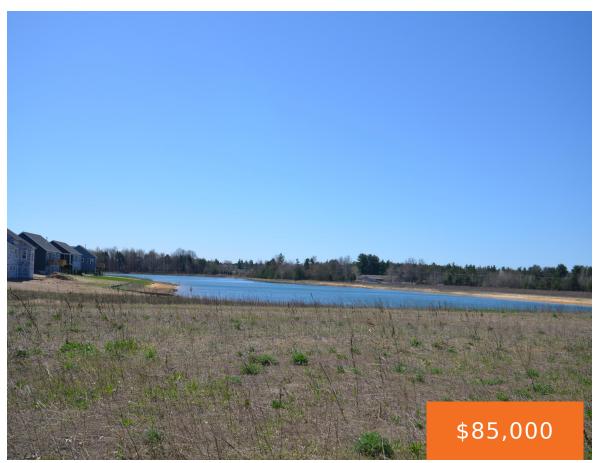

# **14936, FILLMORE, WEST OLIVE, MI, 49460**

https://tuckerbenner.com

Explore building opportunities in Ventura Shores, our West Olive community! Enjoy spacious lots situated both on and off the pond. Conveniently located just east of US31, providing quick access to Holland, Grand Haven, or M-45. Whether you opt for a custom home or prefer a spec home, we've got you covered. Contact Baumann Building for [...]

### **Amenities & Features**

**Utilities:** None Connected, Public Water Available, Public Sewer Available, Natural Gas Available, Electric Available

Waterfront Features:
Private Frontage, Pond

Lot Features: Buildable