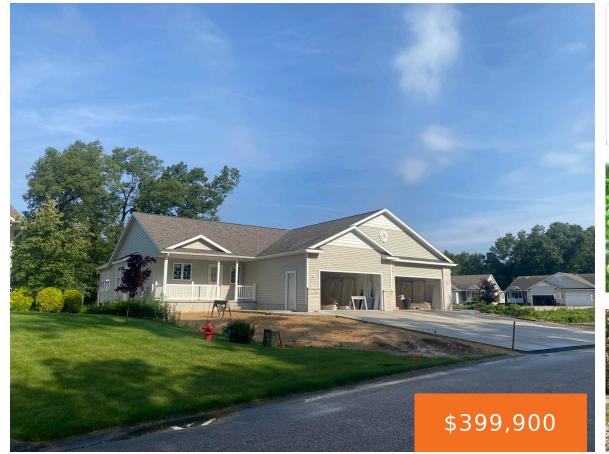

### 1495, ADDISON, MUSKEGON, MI, 49445

https://tuckerbenner.com

New Construction Condo to be completed October 2024 in well-established & small Bloomfield Acres Association! Great location in the Reeths-Puffer/North Muskegon area (only 3.7 miles to Meijer & 5 miles to Lake Michigan/Muskegon State Park). Beautiful 2 bedroom, 2 full bath main floor living with vaulted ceilings, four-season room, private deck, laundry room, and 1545 [...]

- 2 beds
- 2 baths
- Condominium
- Residential
- Active
- 1545 sq ft

×

## **Building Details**

Building Area Total: 1545 sq ftConstruction Materials: Brick, Vinyl SidingArchitectural Style: RanchSewer: Public SewerHeating: Forced AirStories: 1Basement: Daylight, FullForced Air