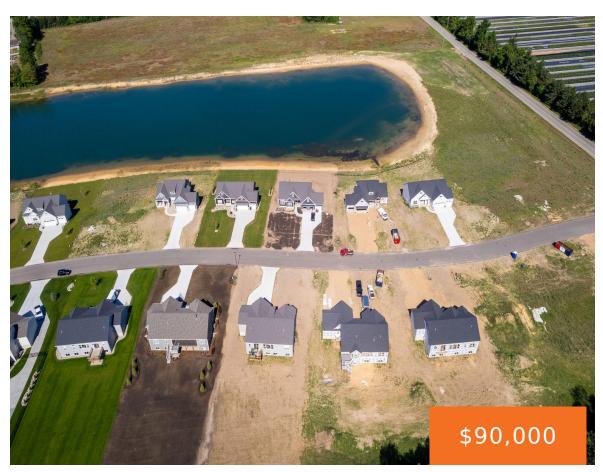

## **14952, FILLMORE, WEST OLIVE, MI, 49460**

https://tuckerbenner.com

Explore building opportunities in Ventura Shores, Baumann Buildings West Olive community! Enjoy spacious lots situated both on and off the pond. Conveniently located just east of US31, providing quick access to Holland, Grand Haven, or M-45. Whether you opt for a custom home or prefer a spec home, we've got you covered. Contact Baumann Building [...]

## **Amenities & Features**

Utilities: Water Available, Sewer Available, None Waterfront Features: Pond