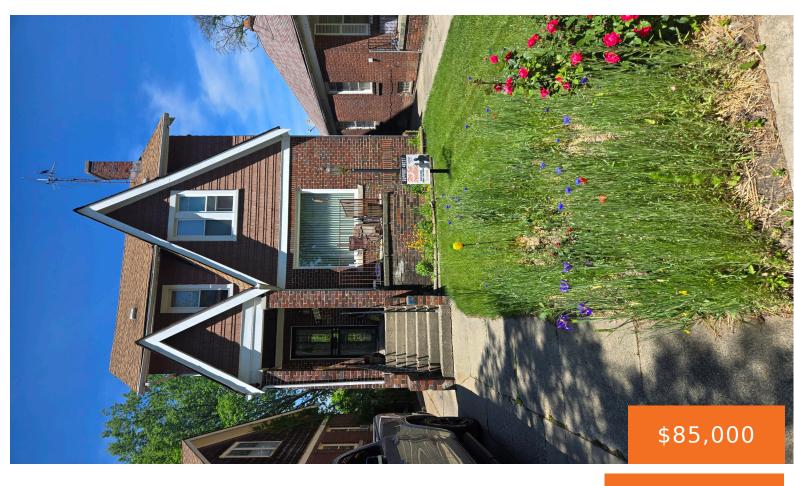

#### 14953, WINTHROP, DETROIT, MI, 48227

https://tuckerbenner.com

- 4 beds
- 2 baths
- Single Family Residence
- Residential
- Active
- 1390 sq ft

×

Basics

# **Building Details**

Building Area Total: 1390 sq ftArchitectural Style: BungalowHeating: Forced AirBasement: Michigan Basement

Construction Materials: Brick Sewer: Public Sewer Stories: 2