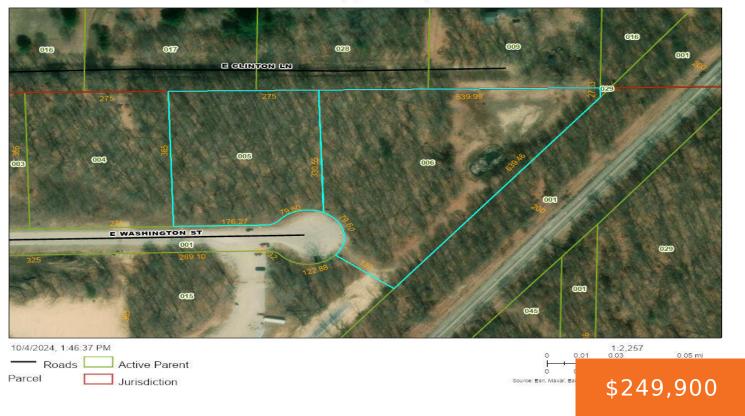

#### Newaygo County

Two prime lots in White Cloud Industrial Park Zoned for cannabis operation Industrial zoning for multiple usages Priced to sell Lots 5 and 6 available

- 0 baths
- Lot
- Land
- Active

#### **Basics**

Category: Land Type: Lot

Status: Active Bathrooms: 0 baths

Lot size: 6 sq ft Lot Size Acres: 6 acres

County: Newaygo

### **Amenities & Features**

**Utilities:** Electricity Available, None **Lot Features:** Buildable, Cul-De-Sac, Wooded

### **Miscellaneous**

CrossStreet: N Charles St & E Pine Hill Ave Listing Terms: Cash, Conventional

Call us now

×

Phone: (231)730-8781

Email: tuckerbennerteam@gmail.com

Address: 2747 Lakeshore Drive, Twin Lake, MI 49457