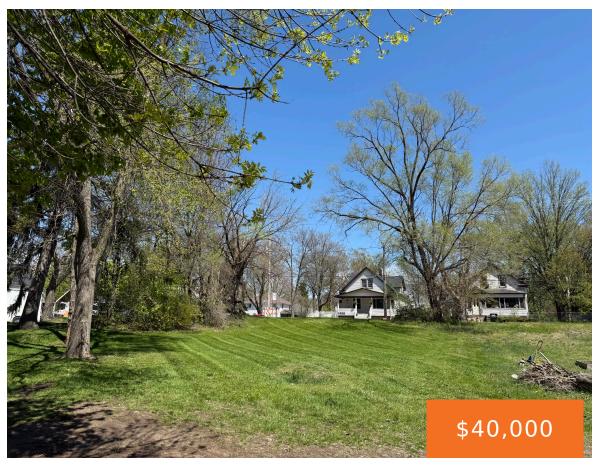

## 1497, DIVISION, MUSKEGON, MI, 49441

https://tuckerbenner.com

This large corner lot is now available in the City of Muskegon's Nims Neighborhood, conveniently located near downtown, Muskegon Lake, and the Lakeside Business District. This property boasts over a quarter of an acre and, thanks to new zoning changes, allows building on 70% of the lot. The zoning also permits single-family homes or multi [...]

### **Basics**

Category: Land Type: Lot

Status: Active Bathrooms: 0 baths

Lot size: 0.27 sq ft Lot Size Acres: 0.27 acres

County: Muskegon

### **Amenities & Features**

**Utilities:** Water Available, Sewer Available, None **Lot Features:** Buildable, Corner Lot