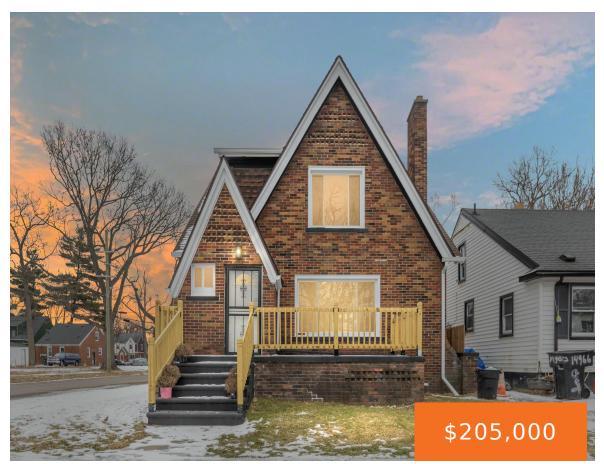

### **14974, CHEYENNE, DETROIT, MI, 48227**

https://tuckerbenner.com

Your search stops here! This home is situated on a large corner lot with a charming brick exterior. The interior is beautifully renovated featuring a wood burning fireplace with built in cabinets, first floor home office with French doors, brand new kitchen with shaker cabinets, butcher block countertops and stunning backsplash. Upstairs features two bedrooms [...]

- 3 beds
- 3 baths
- Single Family Residence
- Residential
- Active
- 1300 sq ft

# **Building Details**

**Building Area Total: 1300** sq ft **Architectural Style:** Bungalow

Heating: Forced Air

Basement: Michigan Basement

**Construction Materials:** Brick

**Sewer:** Private Sewer

Stories: 2