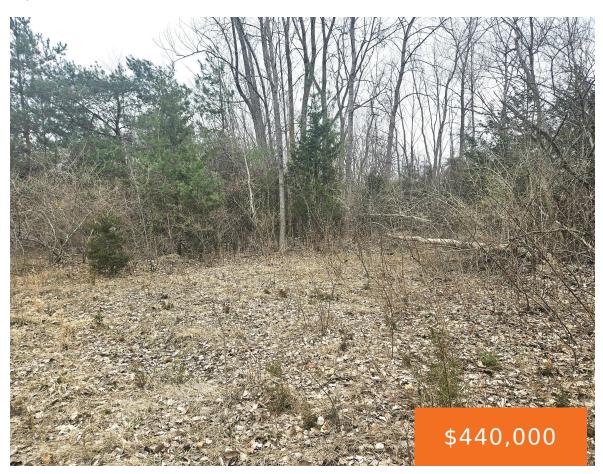

## **14TH, SOUTH HAVEN, MI, 49090**

https://tuckerbenner.com

A unique opportunity to secure a large parcel just minutes from Lake Michigan and the resort community of South Haven. This site is approximately 39.2 acres; it is adjacent to the Deer Creek development and has easy access to I-196. Perfect for creating your own private compound, or residential development. The parcel is nicely wooded [...]

## **Basics**

Category: Land

**Status:** Active

Lot size: 39.2 sq ft

Lot Size Acres: 39.2 acres

**Type:** Acreage

Bathrooms: 0 baths

**Subdivision Name: N/A** 

### **Amenities & Features**

Utilities: Natural Gas Available, Electricity Available, None Lot Features: Wooded