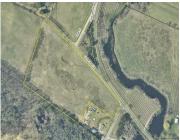

## 15, JUNIPER BEACH, MEARS, MI, 49436

https://tuckerbenner.com

Unique opportunity to own 15 acres close to the Silver Lake Sand Dunes, Silver Lake, Pentwater and Lake Michigan. Numerous development possibilities with multiple splits available. Amazing location, open ground, wooded border, lightly rolling terrain. Few parcels left like this in area. Don't overlook the potential of this property. 1.75 miles to the Dune Entrance [...]

# **Miscellaneous**

CrossStreet: Ridge Road Road Surface Type: Paved

Listing Terms: Cash, Conventional