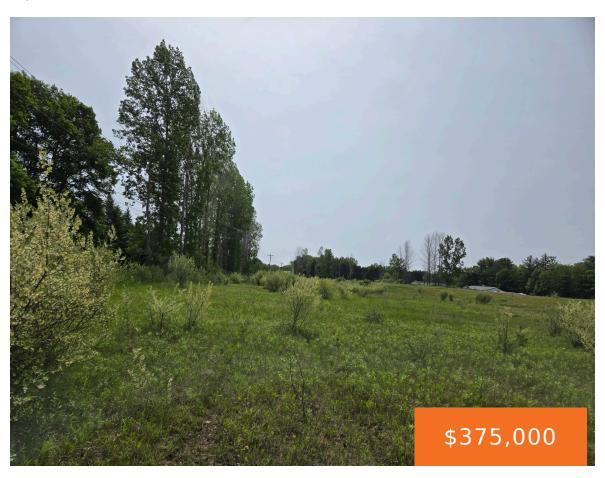

## 15, JUNIPER BEACH, MEARS, MI, 49436

https://tuckerbenner.com

Unique opportunity to own 15 acres close to the Silver Lake Sand Dunes, Silver Lake, Pentwater and Lake Michigan. Numerous development possibilities with multiple splits available. Amazing location, open ground, wooded border, lightly rolling terrain. Few parcels left like this in area. Don't overlook the potential of this property. 1.75 miles to the Dune Entrance [...]

## **Basics**

Category: Land **Type:** Acreage

**Status:** Active Bathrooms: 0 baths

Lot Size Acres: 15.03 acres **Lot size: 15.03** sq ft

County: Oceana

# **Building Details**

Current Use: Residential, Recreational, Hunting, Agricultural

### **Amenities & Features**

**Utilities:** Electric Connected, Electric Available **Lot Features:** Level, Buildable, Recreational