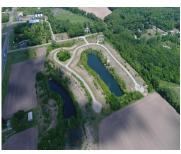

# 15, ASHLEY, EDWARDSBURG, MI, 49112

https://tuckerbenner.com

Frontage on small "Lake Sophia" with serene views. Possible usage for paddle board, kayak, or fishing. Buildable lot in Michiana Shores Development. Infrastructure has been laid throughout the development. There is a total of 39 lots, 37 are currently on the market, 1 has existing home, another lot currently under construction.

### **Amenities & Features**

Waterfront Features: No Wake, Private Frontage, Pond Lot Features: Buildable