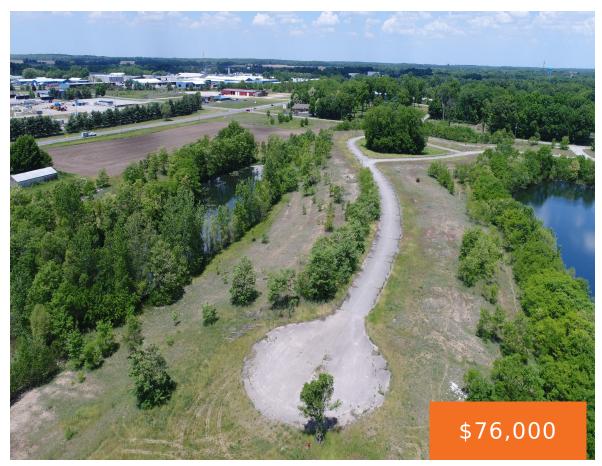

# 15, ASHLEY, EDWARDSBURG, MI, 49112

https://tuckerbenner.com

Frontage on small "Lake Sophia" with serene views. Possible usage for paddle board, kayak, or fishing. Buildable lot in Michiana Shores Development. Infrastructure has been laid throughout the development. There is a total of 39 lots, 37 are currently on the market, 1 has existing home, another lot currently under construction.

### **Amenities & Features**

Waterfront Features: No Wake, Private Frontage, Pond Lot Features: Buildable