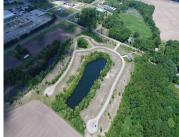

# 15, ASHLEY, EDWARDSBURG, MI, 49112

https://tuckerbenner.com

Frontage on small "Lake Sophia" with serene views. Possible usage for paddle board, kayak, or fishing. Buildable lot in Michiana Shores Development. Infrastructure has been laid throughout the development. There is a total of 39 lots, 37 are currently on the market, 1 has existing home, another lot currently under construction.

### **Amenities & Features**

Waterfront Features: No Wake, Private Frontage, Pond Lot Features: Buildable