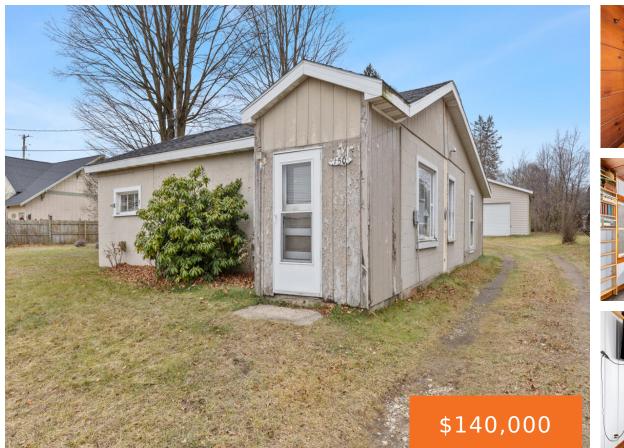

### 150, SCOTT, MORLEY, MI, 49336

https://tuckerbenner.com

Nestled in the charming town of Morley, MI, 150 Scott Street offers a fantastic opportunity for homeowners or investors seeking a peaceful and convenient location. This property is situated on a spacious lot, providing ample room for outdoor activities, gardening, or future expansion. The home features a cozy yet functional layout, ideal for both relaxing [...]

- 2 beds
- 1 bath
- Single Family Residence
- Residential
- Active
- 912 sq ft

×

**Basics** 

#### Call us now

Phone: (231)730-8781 Email: tuckerbennerteam@gmail.com Address: 2747 Lakeshore Drive, Twin Lake, MI 49457

| Type: Single Family Residence |
|-------------------------------|
| Bedrooms: 2 beds              |
| <b>Area: 912</b> sq ft        |
| Year built: 1950              |
| Lot Size Acres: 0.34 acres    |
| County: Mecosta               |
|                               |

## **Building Details**

Building Area Total: 912 sq ftConstruction Materials: Block, Wood SidingArchitectural Style: RanchSewer: Septic TankHeating: Wall FurnaceStories: 1Basement: Crawl Space, Slab