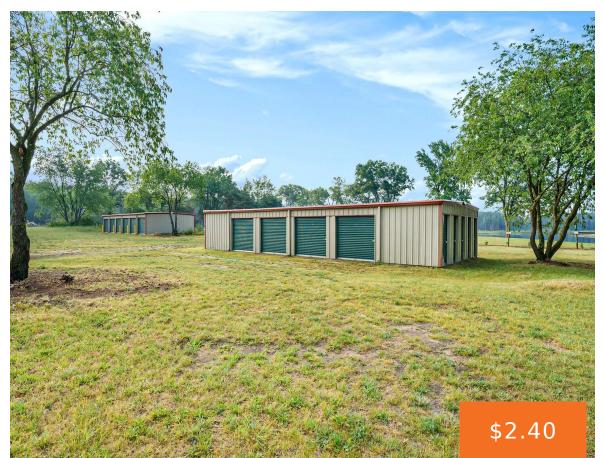

### 1500, CARR, MUSKEGON, MI, 49442

https://tuckerbenner.com

Storage buildings for rent – Perfect for business or personal use. Two storage buildings available for rent offering a total of 3,000 sq. ft. Includes (10) 10X25' units that are suitable for vehicle storage. Also (10)  $5\times10'$  units suitable for smaller possessions. There is solar security lighting. No electric, gas or water is on sight. [...]

# **Building Details**

**Heating:** None **Roof:** Metal

**Foundation Details:** Slab **Number Of Buildings:** 2