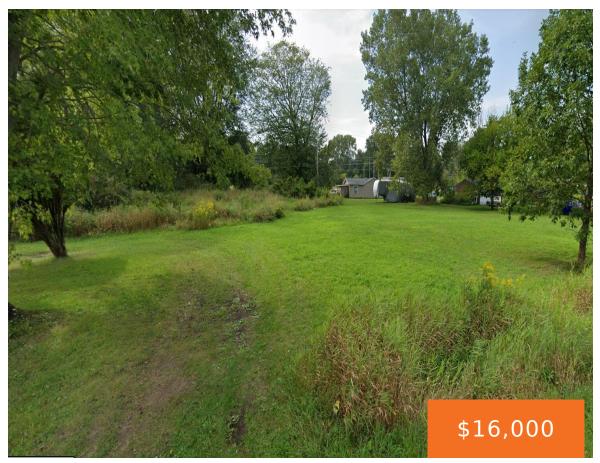

# **1500, STALWART, KALAMAZOO, MI, 49048**

https://tuckerbenner.com

Large buildable lot in Comstock Twp. This lot is cleared and ready for a storage building or a home with all utilities available. Make this property yours today!

### **Basics**

Category: Land Type: Lot

Status: Active Bathrooms: 0 baths

Lot size: 0.73 sq ft Lot Size Acres: 0.73 acres

County: Kalamazoo

#### **Amenities & Features**

Utilities: Phone Available, Broadband, None Lot Features: Level, Buildable, Cleared