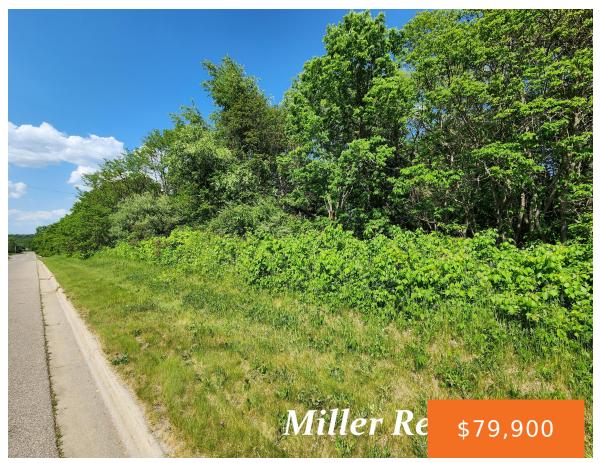

#### 1500, STAR SCHOOL, HASTINGS, MI, 49058

https://tuckerbenner.com

Located in the growing industrial district within the City of Hastings find this large parcel ready for your next opportunity. Speaking of opportunity, this property is located in an Opportunity Zone & Foreign Trade Zone. This allows for potential grant dollars & incentives for capital investment. Property make up includes mostly wooded acreage & over [...]

# **Amenities & Features**

Lot Features: Wooded