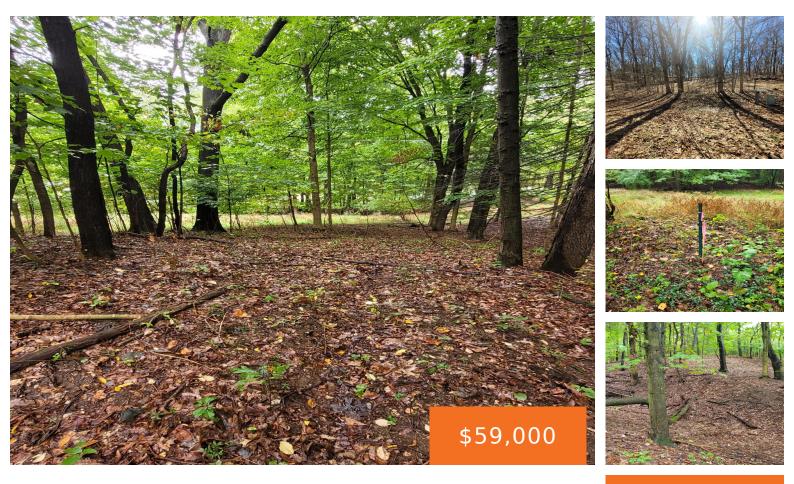

#### 1500, BERTRAND RD, NILES, MI, 49120

https://tuckerbenner.com

Beautiful rolling wooded parcel containing 1.18 acres. Great location, just minutes from Notre Dame.

- Acreage
- Land
- Active

#### **Basics**

Category: Land Status: Active Lot size: 1.18 sq ft County: Berrien Type: Acreage Bathrooms: 0 baths Lot Size Acres: 1.18 acres

#### **Amenities & Features**

Utilities: Electricity Available, None

Lot Features: Rolling Hills, Buildable, Wooded