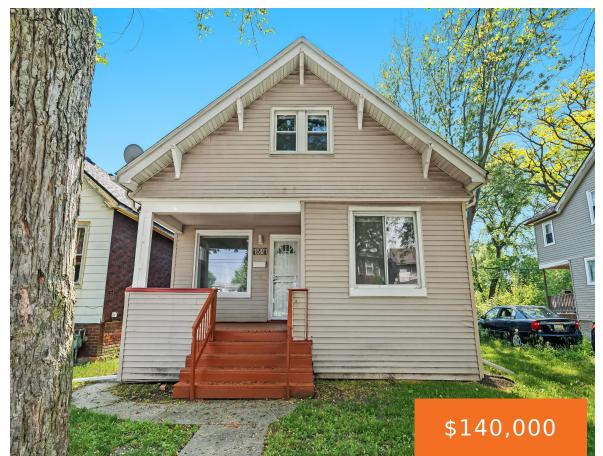

### 1501, ALTER, DETROIT, MI, 48215

https://tuckerbenner.com

- 4 beds
- 1 bath
- Single Family Residence
- Residential
- Active
- 1374 sq ft

×

#### Call us now

Phone: (231)730-8781

Email: tuckerbennerteam@gmail.com

Address: 2747 Lakeshore Drive, Twin Lake, MI 49457

Category: Residential Type: Single Family Residence

Status: ActiveBedrooms: 4 bedsBathrooms: 1 bathArea: 1374 sq ftLot size: 0.06 sq ftYear built: 1920

# **Building Details**

**Building Area Total: 1374** sq ft **Construction Materials:** Vinyl Siding

Architectural Style: Bungalow Sewer: Public Sewer

**Heating:** Forced Air **Stories:** 1

**Basement:** Full