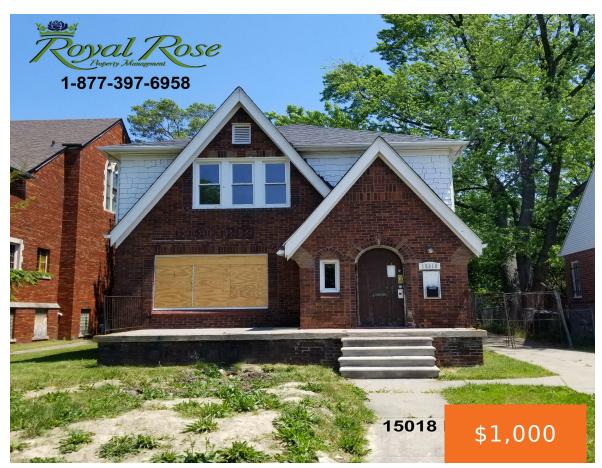

### 15018, HUBBELL, DETROIT, MI, 48227

https://tuckerbenner.com

This 2/1 Upper Flat is located in a good neighborhood with a good balance of accessibility and seclusion in the middle of the urban sprawl, with only one residential neighbor, but only four blocks from Grand River. The kitchen has a pretty good space with a long countertop and a double-bowl sink. The cabinets are [...]