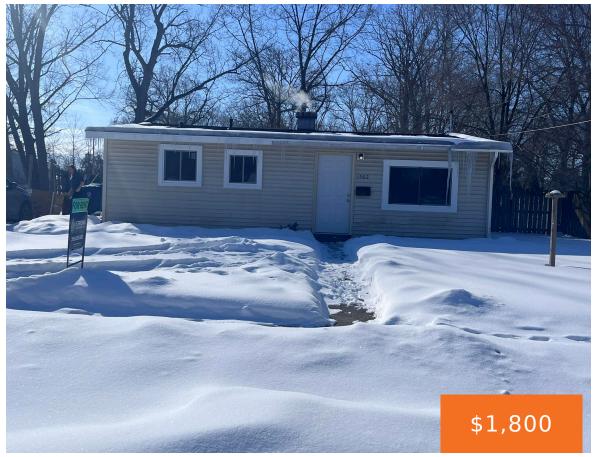

### 1502, SEVILLE, KALAMAZOO, MI, 49004

https://tuckerbenner.com

Beautifully renovated 3 bed 1 bath ranch, ready to rent!

- 3 beds
- 1 bath
- Single Family Residence
- Residential Lease
- Active
- 952 sq ft

**County:** Kalamazoo

Type: Single Family Residence

**Bedrooms: 3** beds

**Area: 952** sq ft

Year built: 1956

Lot Size Acres: 0.19 acres

# **Building Details**

Architectural Style: Ranch

Stories: 1

**Heating:** Forced Air

Basement: Slab