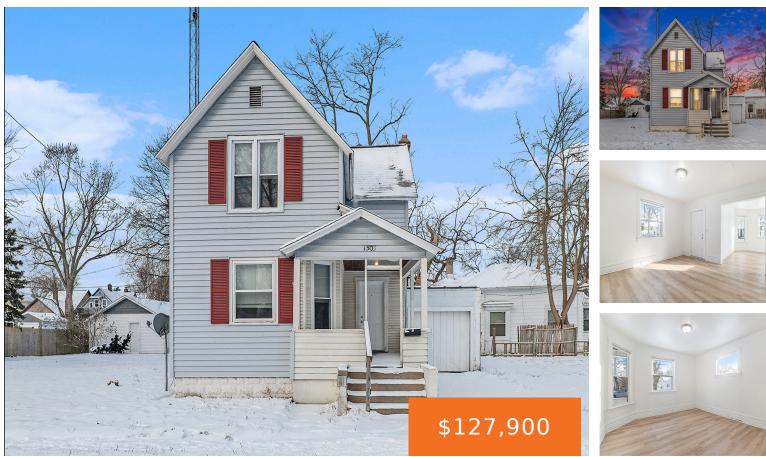

### 1503, JIROCH, MUSKEGON, MI, 49442

https://tuckerbenner.com

Great investment property opportunity! BRAND NEW ROOF!! Newly renovated 4-bed colonial home right in the heart of Muskegon. The owner just installed new flooring throughout the home . The sizable 1700 sq ft home offers a main floor mudroom/laundry area, new carpet, and fresh paint. You'll fall in love with this house! Large bedrooms, large [...]

- 4 beds
  1 bath
  Single Family
- Residence
- Residential
- Active
- 1800 sq ft

×

Basics

#### Call us now

Phone: (231)730-8781 Email: tuckerbennerteam@gmail.com Address: 2747 Lakeshore Drive, Twin Lake, MI 49457

Category: Residential Status: Active Bathrooms: 1 bath Lot size: 0.06 sq ft Bathrooms Full: 1 Rooms Total: 9 Type: Single Family Residence Bedrooms: 4 beds Area: 1800 sq ft Year built: 1800 Lot Size Acres: 0.06 acres County: Muskegon

# **Building Details**

Building Area Total: 1800 sq ft Architectural Style: Traditional Heating: Forced Air Roof: Shingle Construction Materials: Vinyl Siding Sewer: Public Sewer Stories: 2 Basement: Full