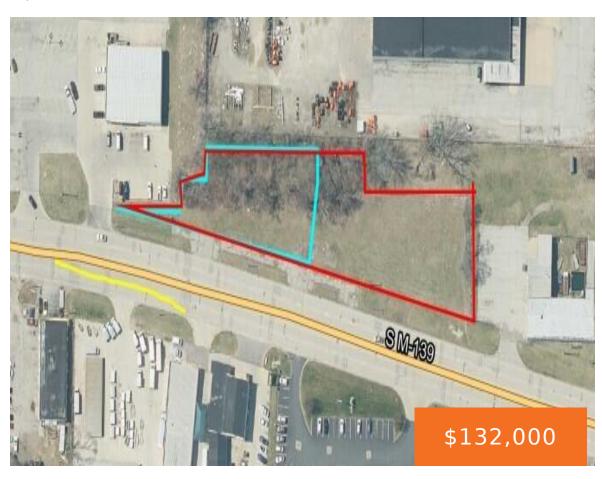

# 1504, M-139, BENTON HARBOR, MI, 49022

https://tuckerbenner.com

Vacant land for sale. Great development, and/or storage facility potential. High-traffic area adjacent to existing retail. This sale includes 5 additional parcels for a total of 1.38 acres.

### **Basics**

Category: Land Type: Commercial Land

Status: Active Bathrooms: 0 baths

Lot size: 1.38 sq ft Lot Size Acres: 1.38 acres

County: Berrien