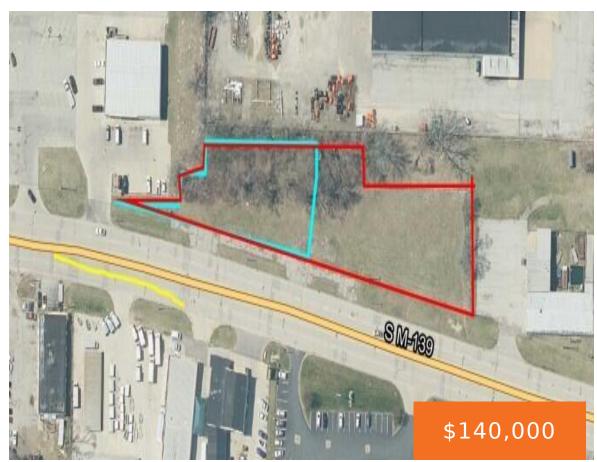

## 1504, M 139, BENTON HARBOR, MI, 49022

https://tuckerbenner.com

Prime commercial property in great location.

- 0 baths
- Commercial Land
- Land
- Active

### **Basics**

Category: Land

Status: Active

Lot size: 1.38 sq ft

County: Berrien

Type: Commercial Land

Bathrooms: 0 baths

Lot Size Acres: 1.38 acres