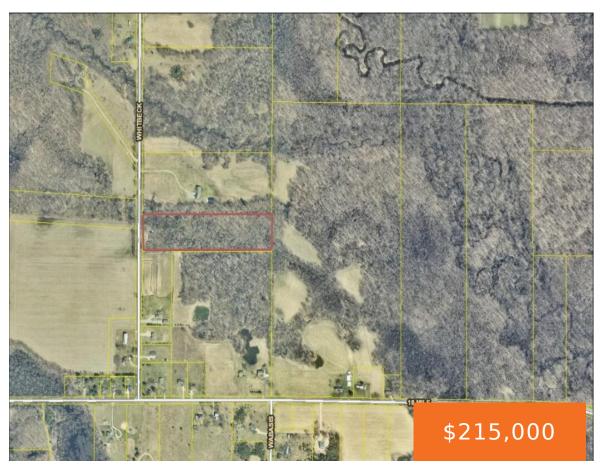

# 15040, WHITBECK, CEDAR SPRINGS, MI, 49319

https://tuckerbenner.com

Discover the perfect opportunity to build your dream home on this beautiful 10-acre property, featuring an existing, incredibly well built, full walk-out basement, a well, and a septic system already in place. Nestled in a peaceful and private setting, this land offers endless possibilities whether you're looking for a country retreat, a homestead, a future [...]

#### **Basics**

Category: Land Type: Acreage

Status: Active Bathrooms: 0 baths

**Lot size: 10** sq ft **Lot Size Acres: 10** acres

County: Kent