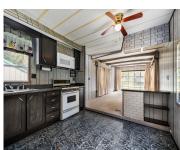

### **Amenities & Features**

Laundry Features: In Bathroom Garage Spaces: 1 Appliances: Dryer, Washer, Range, Refrigerator