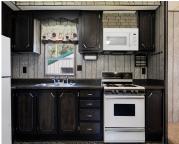

### **Amenities & Features**

Laundry Features: In Bathroom Garage Spaces: 1 Appliances: Dryer, Washer, Range, Refrigerator