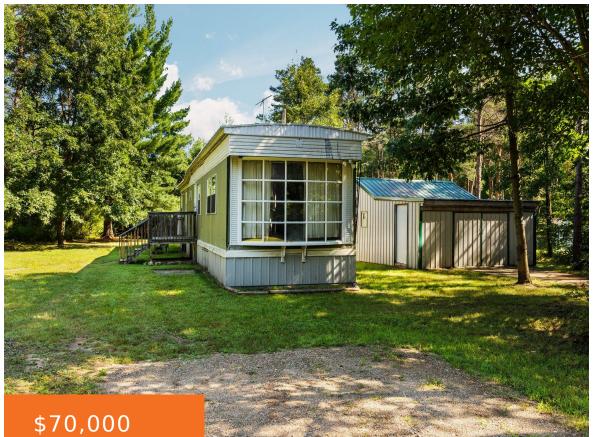

### 15046, CRAFT, HERSEY, MI, 49639

https://tuckerbenner.com

- 2 beds
- 1 bath
- Single Family Residence
- Residential
- Active
- 720 sq ft

×

**Basics** 

#### Call us now

Phone:(231)730-8781Email:tuckerbennerteam@gmail.comAddress:2747 Lakeshore Drive, Twin Lake, MI 49457

Category: Residential Status: Active Bathrooms: 1 bath Lot size: 1.24 sq ft Bathrooms Full: 1 Rooms Total: 5 Type: Single Family Residence Bedrooms: 2 beds Area: 720 sq ft Year built: 1974 Lot Size Acres: 1.24 acres County: Osceola

## **Building Details**

Building Area Total: 720 sq ftConstruction Materials: Aluminum SidingArchitectural Style: MobileSewer: Septic SystemHeating: Forced AirStories: 1Basement: Crawl SpaceStories: 1