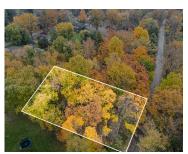

#### 1505, PARKSIDE, NILES, MI, 49120

https://tuckerbenner.com

Build EXACTLY what you want on this wooded .57 acre lot on the desirable West Side of Niles. Offering Municipal Water & Sewer! Ideal location, close to everything & less than 5 minutes to the Bypass on a quiet, cozy street. Buy the available neighboring lot as well for over a full acre with plenty [...]

# **Basics**

Category: Land

**Status:** Active

Lot size: 0.58 sq ft

County: Berrien

Type: Lot

Bathrooms: 0 baths

Lot Size Acres: 0.58 acres