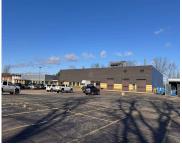

## 1507, KALAMAZOO, MARSHALL, MI, 49068

https://tuckerbenner.com

AVAILABLE FOR SALE: 61,915 SF industrial/manufacturing facility on 5.58-acre parcel in the Brooks Industrial Park in Marshall. Constructed in 2001, this masonry/steel building offers 15,493 SF of beautiful, bright office space featuring large, open common areas with a lounge space, multi-purpose room with projection screen, and open workstations, multiple private offices/conference rooms, kitchenette, copy/supply room, [...]

# **Building Details**

**Building Area Total: 61915** sq ft **Number Of Units Total:** 1

**Sewer:** Public Sewer **Heating:** Forced Air

StoriesTotal: 1 Building Features: Bath Common Area, Expandable,

Fenced Storage, Fiber Optic Hwy, Fire Sprinkler, Outdoor