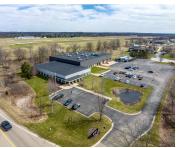

## 1507, KALAMAZOO, MARSHALL, MI, 49068

https://tuckerbenner.com

AVAILABLE FOR SALE: 61,915 SF industrial/manufacturing facility on 5.58-acre parcel in the Brooks Industrial Park in Marshall. Constructed in 2001, this masonry/steel building offers 15,493 SF of beautiful, bright office space featuring large, open common areas with a lounge space, multi-purpose room with projection screen, and open workstations, multiple private offices/conference rooms, kitchenette, copy/supply room, [...]

## **Basics**

Category: Commercial Sale Type: Industrial

Status: Active Bathrooms: 0 baths

**Lot size: 5.58** sq ft **Year built:** 2001

Lot Size Acres: 5.58 acres

Business Type: Manufacturing

County: Calhoun

#### **Amenities & Features**

Parking Total: 115 Inclusions: Non-

Applicable

**Utilities:** Phone Available, Natural Gas Available, Electricity
Available, Cable Available, Phone Connected, Natural Gas

WaterSource: Public