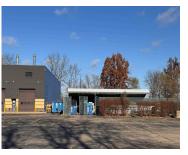

# **Building Details**

**Building Area Total: 61915** sq ft **Number Of Units Total:** 1

**Sewer:** Public Sewer **Heating:** Forced Air

StoriesTotal: 1 Building Features: Bath Common Area, Expandable,

Fenced Storage, Fiber Optic Hwy, Fire Sprinkler, Outdoor