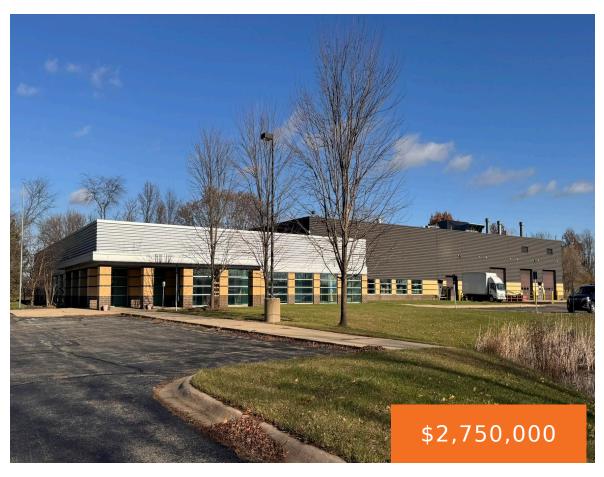

## 1507, KALAMAZOO, MARSHALL, MI, 49068

https://tuckerbenner.com

AVAILABLE FOR SALE: 61,915 SF industrial/manufacturing facility on 5.58-acre parcel in the Brooks Industrial Park in Marshall. Constructed in 2001, this masonry/steel building offers 15,493 SF of beautiful, bright office space featuring large, open common areas with a lounge space, multi-purpose room with projection screen, and open workstations, multiple private offices/conference rooms, kitchenette, copy/supply room, [...]

## **Basics**

Category: Commercial Sale Type: Industrial

Status: Active Bathrooms: 0 baths

**Lot size: 5.58** sq ft **Year built:** 2001

Lot Size Acres: 5.58 acres

Business Type: Manufacturing

County: Calhoun

# **Building Details**

**Building Area Total: 61915** sq ft **Number Of Units Total:** 1

**Sewer:** Public Sewer **Heating:** Forced Air

StoriesTotal: 1 Building Features: Bath Common Area, Expandable,

Fenced Storage, Fiber Optic Hwy, Fire Sprinkler, Outdoor