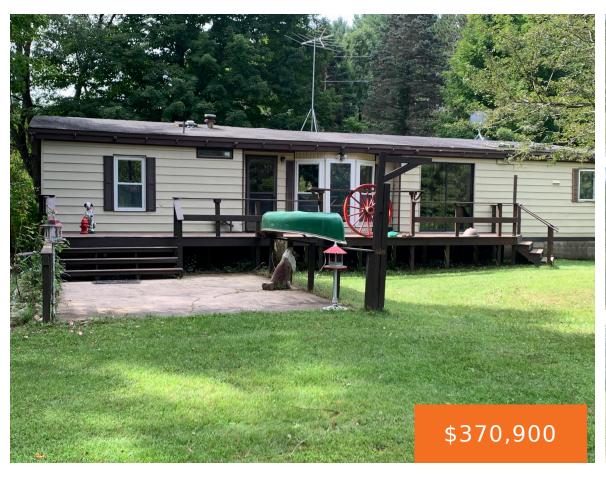

## 15070, RAPIDS, HERSEY, MI, 49639

https://tuckerbenner.com

Escape to riverside living at it finest. Breath taking views and soak up the sun on your own private deck next to the river. You can float down the river to your deck or sit in a lawn chair to cool off. The home has been upgraded with new flooring throughout, Kitchen has been updated [...]

- 3 beds
- 2 baths
- Single Family Residence
- Residential
- Δctive
- 1300 sq ft

### **Basics**

Category: Residential Type: Single Family Residence

Status: Active Bedrooms: 3 beds
Bathrooms: 2 baths Area: 1300 sq ft

Lot size: 1.21 sq ft

Year built: 1994

Bathrooms Full: 2 Lot Size Acres: 1.21 acres