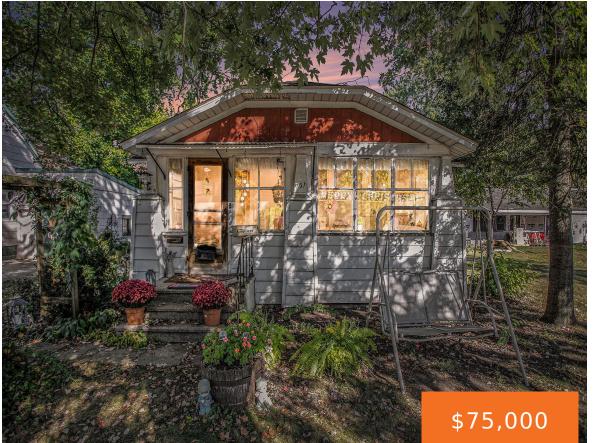

# 151, JERICHO RD., BATTLE CREEK, MI, 49014

https://tuckerbenner.com

- 2 beds
- 1 bath
- Single Family Residence
- Residential
- Active
- 902 sq ft

×

Bathrooms: 1 bath Area: 902 sq ft

**Lot size: 0.13** sq ft **Year built:** 1927

**Rooms Total:** 6 **County:** Calhoun

# **Building Details**

**Bathrooms Full:** 1

Building Area Total: 902 sq ft Construction Materials: Aluminum Siding

**Architectural Style:** Ranch **Sewer:** Public Sewer

**Heating:** Forced Air **Stories:** 1