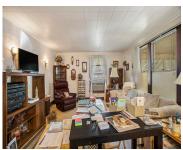

Bathrooms: 1 bath Area: 902 sq ft

**Lot size: 0.13** sq ft **Year built:** 1927

**Rooms Total:** 6 **County:** Calhoun

# **Building Details**

**Bathrooms Full:** 1

Building Area Total: 902 sq ft Construction Materials: Aluminum Siding

**Architectural Style:** Ranch **Sewer:** Public Sewer

**Heating:** Forced Air **Stories:** 1