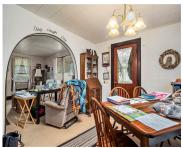

Bathrooms: 1 bath Area: 902 sq ft

**Lot size: 0.13** sq ft **Year built:** 1927

**Rooms Total:** 6 **County:** Calhoun

# **Building Details**

**Bathrooms Full:** 1

Building Area Total: 902 sq ft Construction Materials: Aluminum Siding

**Architectural Style:** Ranch **Sewer:** Public Sewer

**Heating:** Forced Air **Stories:** 1