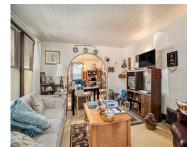

Bathrooms: 1 bath Area: 902 sq ft

**Lot size: 0.13** sq ft **Year built:** 1927

**Rooms Total:** 6 **County:** Calhoun

# **Building Details**

**Bathrooms Full:** 1

Building Area Total: 902 sq ft Construction Materials: Aluminum Siding

**Architectural Style:** Ranch **Sewer:** Public Sewer

**Heating:** Forced Air **Stories:** 1