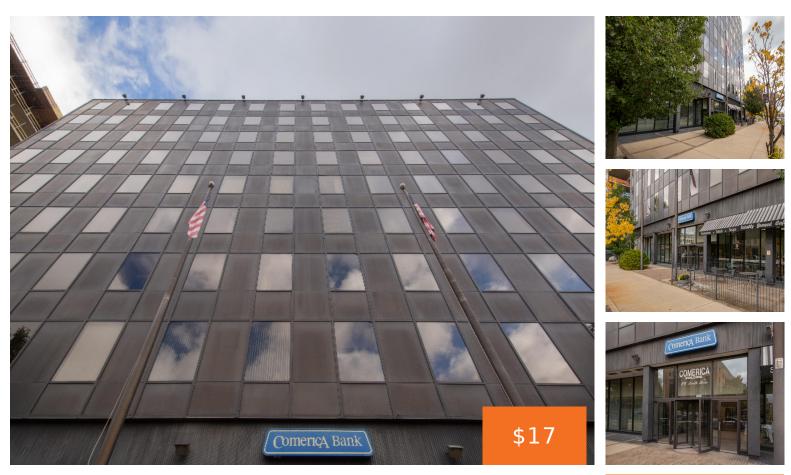

### 151, ROSE, KALAMAZOO, MI, 49007

https://tuckerbenner.com

YOUR DOWNTOWN SENSIBLE SOLUTION. Suite consists of 3 private offices, storage/smaller office, copy room and reception area. Visit: www.151SouthRoseStreet.com

### **Basics**

Category: Commercial Lease Status: Active Lot size: 0.78 sq ft Lot Size Acres: 0.78 acres County: Kalamazoo Type: Office Bathrooms: 0 baths Year built: 1970 Business Type: Professional/Office, Retail

# **Building Details**

Building Area Total: 1326 sq ftConstruction Materials: OtherHeating: Baseboard, ElectricBuilding Features: Bath Common Area, Barrier Free, Fire<br/>Sprinkler, Multi User Area, Security SystemRoof: RubberNumber Of Buildings: 1