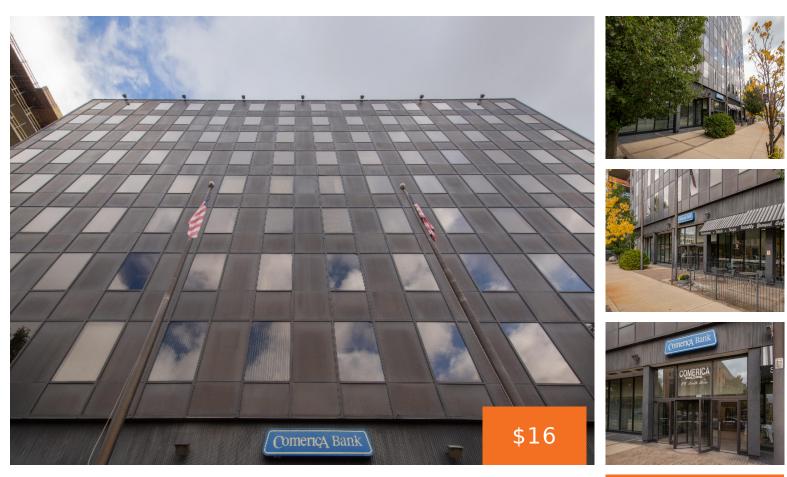

### 151, ROSE, KALAMAZOO, MI, 49007

https://tuckerbenner.com

YOUR DOWNTOWN SENSIBLE SOLUTION Office space with 5 private offices, copy room and open bull pen available for lease in the iconic Comerica Building in Downtown Kalamazoo. New carpet was recently installed in 1/2 of the space. Visit: www.151SouthRoseStreet.com

### Basics

Category: Commercial Lease Status: Active Lot size: 0.78 sq ft Lot Size Acres: 0.78 acres County: Kalamazoo Type: Office Bathrooms: 0 baths Year built: 1970 Business Type: Professional/Office

# **Building Details**

| <b>Building Area Total: 2725</b> sq<br>ft | Construction Materials: Other                                                                                             |
|-------------------------------------------|---------------------------------------------------------------------------------------------------------------------------|
| Heating: Baseboard, Electric              | <b>Building Features:</b> Bath Common Area, Barrier Free,<br>Expandable, Fire Sprinkler, Multi User Area, Security System |
| Roof: Rubber                              | Number Of Buildings: 1                                                                                                    |