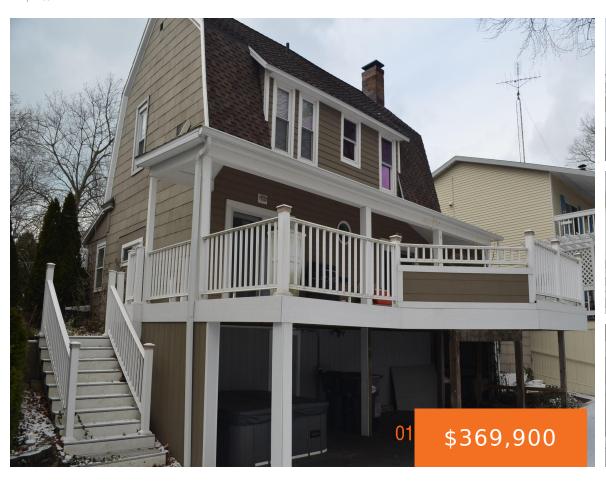

### 1511, BERNICE, ST. JOSEPH, MI, 49085

https://tuckerbenner.com

Great location with a beautiful view of the St. Joe River and beyond. Very few homes offer a view like this. The property is high on a hill and right next to the river but the city owns the strip of land between the property and the water (old RR tracks). It offers expansive deck/patio [...]

- 2 beds
- 2 baths
- Single Family Residence
- Residentia
- Δctive
- 1687 sq ft

#### **Basics**

Category: Residential Type: Single Family Residence

Status: Active Bedrooms: 2 beds

Bathrooms: 2 baths Area: 1687 sq ft

Lot size: 0.22 sq ft Year built: 1900

Bathrooms Full: 1 Lot Size Acres: 0.22 acres