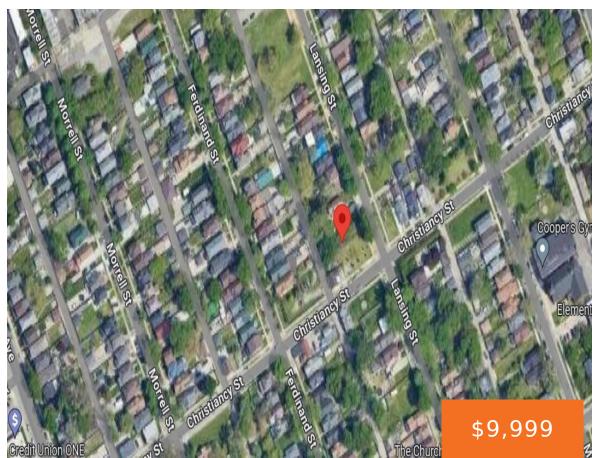

### **1513, LANSING, DETROIT, MI, 48209**

https://tuckerbenner.com

Vacant lot in the Central Southwest neighborhood of Detroit. This property is located near the Clark Park Coalition, which includes an outdoor ice rink, Western International Academy and Vernor Ave shopping and restaurants.

# **Miscellaneous**

**CrossStreet:** Vernor Ave and W Fisher Svc Dr **Listing Terms:** Cash, Contract

Call us now

Phone: (231)730-8781

Email: tuckerbennerteam@gmail.com

Address: 2747 Lakeshore Drive, Twin Lake, MI 49457