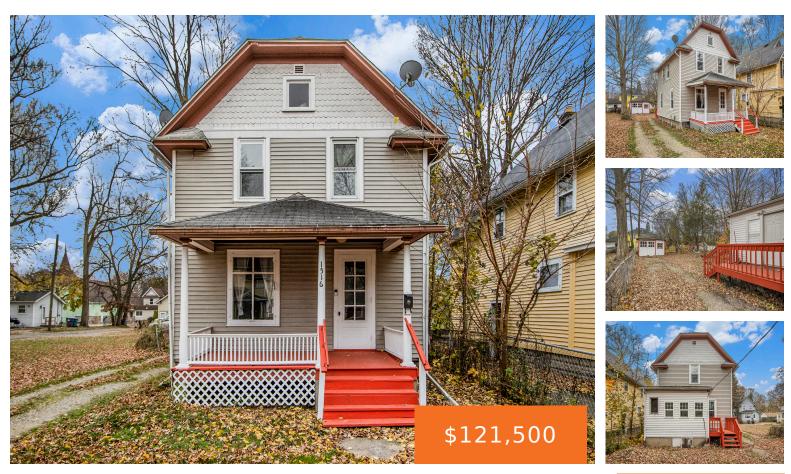

#### 1516, FAIRBANKS, KALAMAZOO, MI, 49048

https://tuckerbenner.com

Welcome to this timeless 1915 charmer, nestled on a peaceful, tree-lined street where neighbors have been part of the community for over two decades. The inviting curb appeal and classic, full-length covered front porch create a welcoming first impression. Inside, the main level highlights beautifully hardwood floors that bring warmth and character to each room. [...]

#### • 3 beds

- 2 baths
- Single Family Residence
- Residential
- Active
- 1082 sq ft

### **Basics**

Category: Residential Status: Active Bathrooms: 2 baths Lot size: 0.11 sq ft Bathrooms Full: 1 Rooms Total: 6 Bathrooms Half: 1 Type: Single Family Residence Bedrooms: 3 beds Area: 1082 sq ft Year built: 1915 Lot Size Acres: 0.11 acres County: Kalamazoo

## **Building Details**

Building Area Total: 1082 sq ftConstruction Materials: Vinyl Siding, Wood SidingArchitectural Style: TraditionalSewer: Public, Public SewerHeating: Forced AirStories: 2Basement: FullForced Air